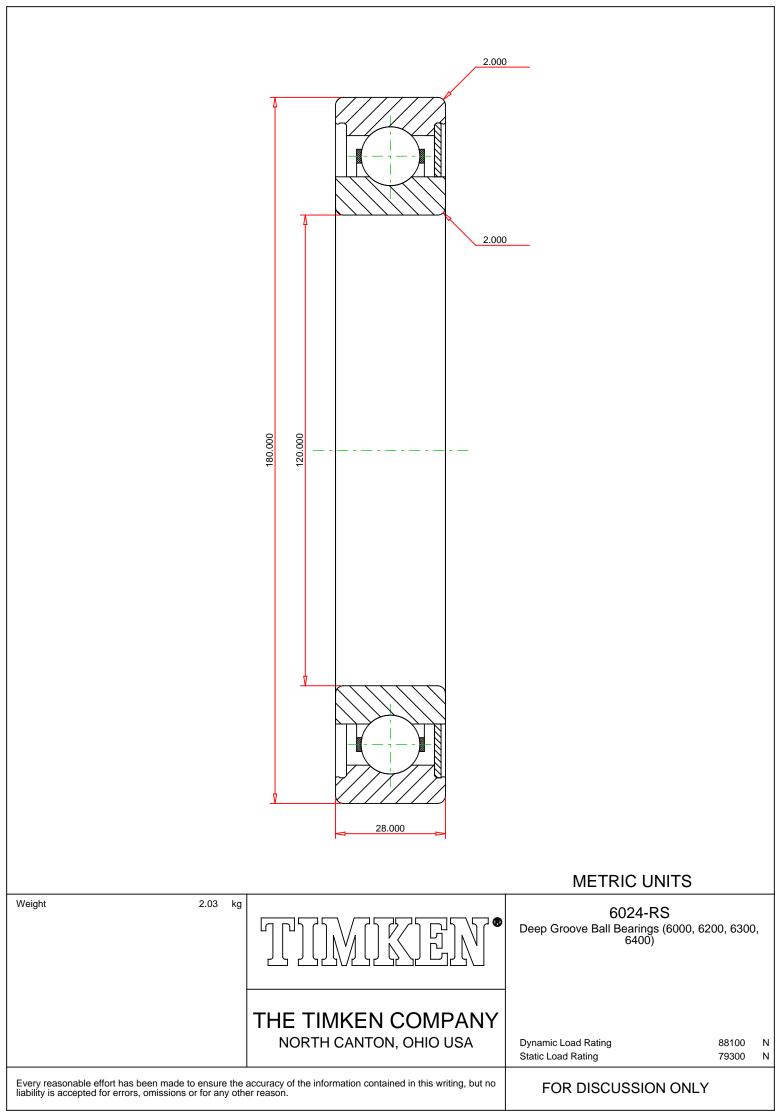

## Specifications | Dimensions | Basic Load Ratings | Factors

| Specifications – |                           |                  |  |  |
|------------------|---------------------------|------------------|--|--|
|                  | Clearance                 | C0 (Normal)      |  |  |
|                  | Bore Size d               | 120.000 mm       |  |  |
|                  | Features                  | One Contact Seal |  |  |
|                  | Bearing Type              | Standard DGBB    |  |  |
|                  | Weight                    | 2.03 Kg          |  |  |
|                  | Manufacturing Part Number | 6024RS           |  |  |

## Dimensions

180.000 mm

|                    |                          |           | 8/26/2021   Page 2 of 2 |  |
|--------------------|--------------------------|-----------|-------------------------|--|
|                    | Outside Ring Width B     | 28.000 mm |                         |  |
|                    | Radius Rs min            | 2.000 mm  |                         |  |
|                    |                          |           |                         |  |
| Basic Load Ratings |                          |           |                         |  |
|                    |                          |           |                         |  |
|                    | Cr - Dynamic Load Rating | 88.1 kN   |                         |  |
|                    | COr - Static Load Rating | 79.3 kN   |                         |  |
|                    |                          |           |                         |  |
| Factors –          |                          |           |                         |  |
|                    |                          |           |                         |  |
|                    | Grease Reference Speed   | 4200 rpm  |                         |  |
|                    | Oil Reference Speed      | 6100 rpm  |                         |  |
|                    |                          |           |                         |  |